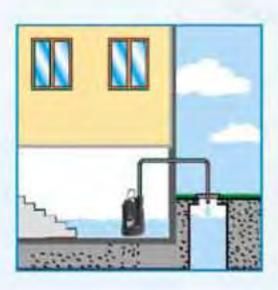

The ComPac Flotec pumps for clear water are designed to drain domestic water containing particles with a maximum diameter of 5 mm, empty and dry flooded rooms, draw water from wells, basins or cisterns.