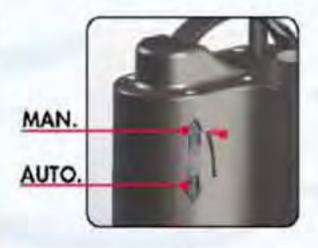

## ComPac

Submersible pumps for clear water. With integrated automatic floating switch.

Integrated automatic floating switch. Draining level. 3mm with manual mode.

Automatic and manual mode.

Ideal for limited space.