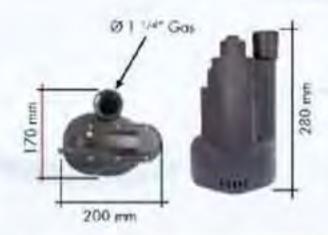

| MODEL                   | ComPac 150z                                                        |
|-------------------------|--------------------------------------------------------------------|
| Absorbed power          | 300 W                                                              |
| Head/Max. pressure      | 7 m / 0,7 box                                                      |
| Max. flow rate          | 8500 (/h                                                           |
| Pump body               | Polypropylana                                                      |
| Minimum draining level  | 3 mm (manual)                                                      |
| Start / stop levelz     | 140 mm/30 mm (manual)                                              |
| Max. size of impurities | 5 mm                                                               |
| Pump outlet             | 1º 1/4 M                                                           |
| Power cablez            | 10 m H05 RN-F                                                      |
| Accessories suppliedz   | Adjustable connector for hoses<br>© 19, 25 et 32 mm<br>Check valve |