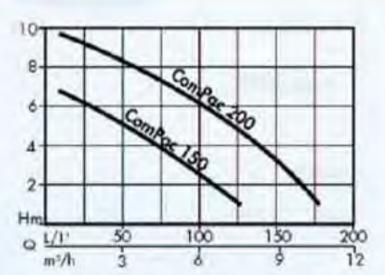

| MODEL                   | ComPac 150z                                                        |
|-------------------------|--------------------------------------------------------------------|
| Absorbed power          | 300 W                                                              |
| Head/Max. pressure      | 7 m / 0,7 box                                                      |
| Max. flow rate          | 8500 (/h                                                           |
| Pump body               | Polypropylana                                                      |
| Minimum draining level  | 3 mm (manual)                                                      |
| Start / stop levelz     | 140 mm/30 mm (manual)                                              |
| Max. size of impurities | 5 mm                                                               |
| Pump outlet             | 1º 1/4 M                                                           |
| Power cablez            | 10 m H05 RN-F                                                      |
| Accessories suppliedz   | Adjustable connector for hoses<br>© 19, 25 et 32 mm<br>Check valve |