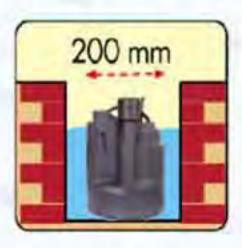

## ComPac

Submersible pumps for clear water. With integrated automatic floating switch.

Integrated automatic floating switch. Draining level. 3mm with manual mode.

Automatic and manual mode.

Ideal for limited space.