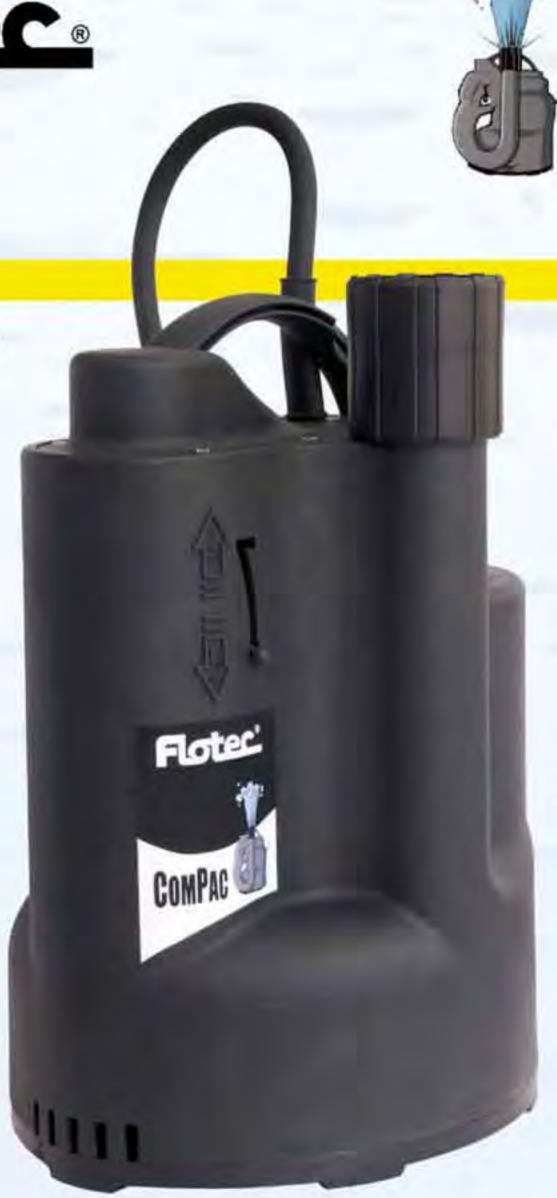

## ComPac

Submersible pumps for clear water. With integrated automatic floating switch.

Integrated automatic floating switch. Draining level. 3mm with manual mode.

Automatic and manual mode.

Ideal for limited space.

The ComPac Flotec pumps for clear water are designed to drain domestic water containing particles with a maximum diameter of 5 mm, empty and dry flooded rooms, draw water from wells, basins or cisterns.

## Typical features

- Asynchronous single-phase motor with built in thermal rulay.
- Motor shaft with reinforcing curamic inserts to guarantee a langer life and allow the pump to be used in continuous mode.
- · NBR 70 rubber lip
- · Class F motor winding.
- . IP 68 Protection Class.
- AISI 416 STAINLESS steel motor shaft.
- . Single impeller hydraulic system in NORYL
- Colour lithographed package.
- Suitable for clear water with a maximum temperature of 40° C.