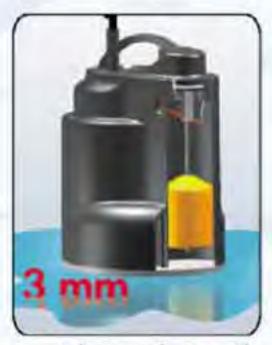

## ComPac

Submersible pumps for clear water. With integrated automatic floating switch.

Integrated automatic floating switch. Draining level. 3mm with manual mode.

Automatic and manual mode.

Ideal for limited space.

| MODEL                   | ComPac 150z                                                        |
|-------------------------|--------------------------------------------------------------------|
| Absorbed power          | 300 W                                                              |
| Head/Max. pressure      | 7 m / 0,7 box                                                      |
| Max. flow rate          | 8500 (/h                                                           |
| Pump body               | Polypropylana                                                      |
| Minimum draining level  | 3 mm (manual)                                                      |
| Start / stop levelz     | 140 mm/30 mm (manual)                                              |
| Max. size of impurities | 5 mm                                                               |
| Pump outlet             | 1º 1/4 M                                                           |
| Power cablez            | 10 m H05 RN-F                                                      |
| Accessories suppliedz   | Adjustable connector for hoses<br>© 19, 25 et 32 mm<br>Check valve |